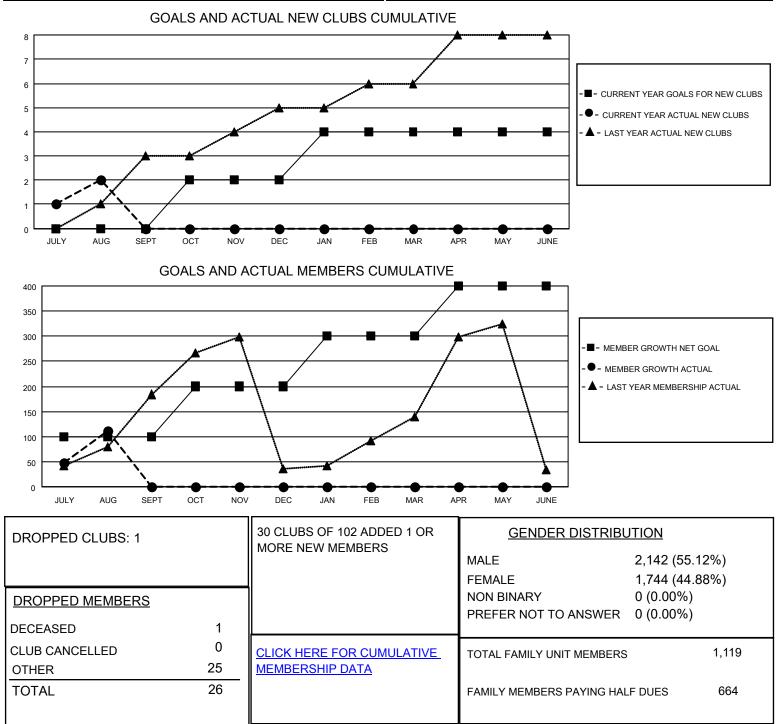

## LOCATION INDONESIA

District 307 A2

Results as of: 8/31/2022

| Clubs                 |               |           |               | Members               |                        |                         |                                                    |
|-----------------------|---------------|-----------|---------------|-----------------------|------------------------|-------------------------|----------------------------------------------------|
| RESULTS FOR 2022-2023 |               |           |               | RESULTS FOR 2022-2023 |                        |                         |                                                    |
| QUARTER               | NEW CLUB GOAL | NEW CLUBS | DROPPED CLUBS | QUARTER MEME          | BER GROWTH NET<br>GOAL | MEMBER GROWTH<br>ACTUAL | DROPPED<br>MEMBERS ACTUAL<br>(including transfers) |
| JULY/AUG/SEPT         | 0             | 2         | 1             | JULY/AUG/SEPT         | 100                    | 154                     | 26                                                 |
| OCT/NOV/DEC           | 2             | 0         | 0             | OCT/NOV/DEC           | 100                    | 0                       | 0                                                  |
| JAN/FEB/MAR           | 2             | 0         | 0             | JAN/FEB/MAR           | 100                    | 0                       | 0                                                  |
| APR/MAY/JUNE          | 0             | 0         | 0             | APR/MAY/JUNE          | 100                    | 0                       | 0                                                  |